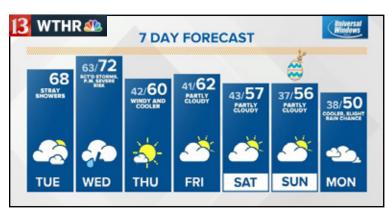

### The Daily Almanac

Sunrise/Sunset RISE: 7:12 a.m. SET: 8:24 p.m.

High/Low **Temperatures** High: 72 °F Low: 63 °F