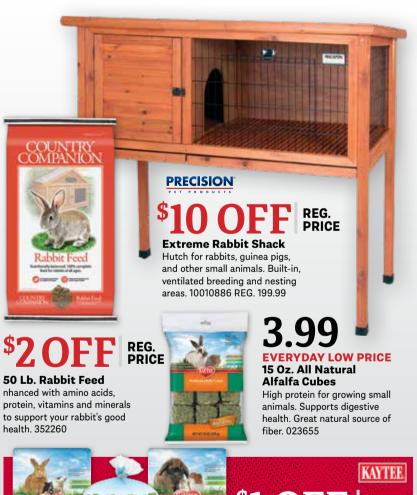

28" Tactical Rifle Case Made of durable 1680D fabric. Padded foam interior for firearm protection. Webbed carry handle with velcro wrap for secure and easy carrying. 28"L x 12"W x



WINCHESTER 200 Ct. Winchester 5.56mm FMJ Rifle Ammo 62 Grain. Full Metal Jacket: Green Tip with Steel Insert.

**SHOP OUR SELECTION** 

Of Under Armour **Apparel And Accessories For** The Entire Family







10% OFF John Deere Apparel & Caps Men's & Women's Tee Shirts Selection varies by location. REG. 17.99-26.99 Selection varies by location. REG. 12.99-21.99

Consistent Accuracy, Robust Heat Treated Shell case, 032318

REG. 139.99

Women's Harlow & Rose **Spring Apparel** Selection varies by location. REG. 12.99-22.99

Prices Good April 13th - 19th

22 CONVENIENT LOCATIONS & ONLINE AT HOMEANDHARVEST.COM 3





Nutrena Nutrena 50 Lb. Country Feeds **Duck Feed 18% Pellet** Pelleted form for easy consumption and to reduce waste. 2230448917

REG. 40 Lb. NatureWise 22% Meatbird Crumble 2230401510



REG. PRICE 50 Lb. Chick Starter Grower, Poultry **Layer Pellet Or Crumble Feed** 

352250, 352252

**PRECISION** 

799.99

Mid-States Chicken Coop XL Houses up to 9 to 12 adult chickens. Sliding door to close coop at night. Long lasting plastic corrugate roof.

No exposed sharp edges. 100"L x 58.46"W x 72.05"H 10015239



**PRECISION** 

359.99 **Red Door Hen House II Chicken Coop** 

Chicken coop has a plastic corrugate roof. There are 2 nesting boxes with pull-out cleaning tray and additional foraging space below nesting boxes. 78"W x 30"D x 41"H. 10006503



Select Kaytee Bedding & Hay 023653, 0236