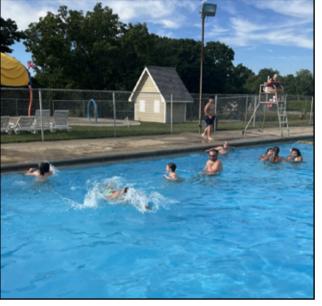

# **JUMP Has Family Fun Day At Milligan Park Pool**

JUMP had its annual Family Fun Day this past Saturday at Milligan Park Pool. The JUMP program, which is a mentoring program for kids, has an annual event that includes the mentors, their mentees and the families of both. This is a fun evening of food,

swimming and socializing at the Milligan Park Pool. As one mentor stated, "It is nice for everyone to get together and get to know each other better at this event." This year the event also included those kids and their families who are on the waiting

Periodicals Postage Paid at Crawfordsville, Ind. POSTMASTER: Send address changes to The Paper of Montgomery County, 127 E Main St. Suite 103, Crawfordsville, IN 47933

TRI-COUNTY

BANK&TRUST

The JUMP program is designed to be a one-onone mentoring program for kids in our community. The goal is to offer those kids a positive role model and a chance to experience things they may not otherwise get a chance to do! The mentors also get a chance to connect with a youth, have fun and get out and do things they might not do if they weren't mentoring a child. It is a win/win for both sides of the equation.

Jill Hampton stated, "I love seeing the kids and their families having summer fun along side of their mentors. It really is a program meant to benefit the entire family so it is fitting to see everyone together for this event each year. We had a great time with over 60 people attending."