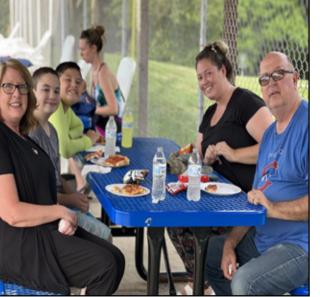

# **JUMP Has Family Fun Day At Milligan Park Pool**

JUMP had its annual Family Fun Day this past Saturday at Milligan Park Pool. The JUMP program, which is a mentoring program for kids, has an annual event that includes the mentors, their mentees and the families of both. This is a fun evening of food,

swimming and socializing at the Milligan Park Pool. As one mentor stated, "It is nice for everyone to get together and get to know each other better at this event." This year the event also included those kids and their families who are on the waiting

Periodicals Postage Paid at Crawfordsville, Ind. POSTMASTER: Send address changes to The Paper of Montgomery County, 127 E Main St. Suite 103, Crawfordsville, IN 47933

TRI-COUNTY

BANK&TRUST

The JUMP program is designed to be a one-onone mentoring program for kids in our community. The goal is to offer those kids a positive role model and a chance to experience things they may not otherwise get a chance to do! The mentors also get a chance to connect with a youth, have fun and get out and do things they might not do if they weren't mentoring a child. It is a win/win for both sides of the equation.

Jill Hampton stated, "I love seeing the kids and their families having summer fun along side of their mentors. It really is a program meant to benefit the entire family so it is fitting to see everyone together for this event each year. We had a great time with over 60 people attending."