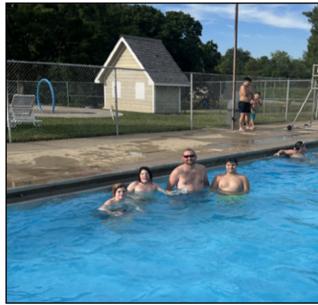

# **JUMP Has Family Fun Day At Milligan Park Pool**

JUMP had its annual Family Fun Day this past Saturday at Milligan Park Pool. The JUMP program, which is a mentoring program for kids, has an annual event that includes the mentors, their mentees and the families of both. This is a fun evening of food,

swimming and socializing at the Milligan Park Pool. As one mentor stated, "It is nice for everyone to get together and get to know each other better at this event." This year the event also included those kids and their families who are on the waiting