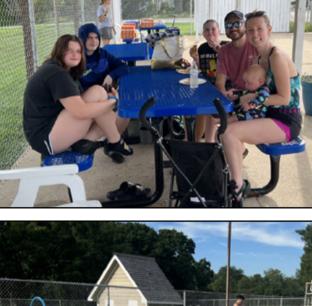

# **JUMP Has Family Fun Day At Milligan Park Pool**

JUMP had its annual Family Fun Day this past Saturday at Milligan Park Pool. The JUMP program, which is a mentoring program for kids, has an annual event that includes the mentors, their mentees and the families of both. This is a fun evening of food,

swimming and socializing at the Milligan Park Pool. As one mentor stated, "It is nice for everyone to get together and get to know each other better at this event." This year the event also included those kids and their families who are on the waiting

Periodicals Postage Paid at Crawfordsville, Ind. POSTMASTER: Send address changes to The Paper of Montgomery County, 127 E Main St. Suite 103, Crawfordsville, IN 47933

TRI-COUNTY

BANK&TRUST

The JUMP program is designed to be a one-onone mentoring program for kids in our community. The goal is to offer those kids a positive role model and a chance to experience things they may not otherwise get a chance to do! The mentors also get a chance to connect with a youth, have fun and get out and do things they might not do if they weren't mentoring a child. It is a win/win for both sides of the equation.

Jill Hampton stated, "I love seeing the kids and their families having summer fun along side of their mentors. It really is a program meant to benefit the entire family so it is fitting to see everyone together for this event each year. We had a great time with over 60 people attending."