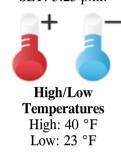

# CenterPoint Energy Offers Tips To Help Customers Prepare For Colder-Than-Normal Temperatures

CenterPoint Energy continues to monitor the weather forecast, as Indiana is expected to experience colder-than-normal temperatures later this week and into the weekend. Because safety is CenterPoint Energy's top priority, the company is preparing for the upcoming weather conditions and wants customers to be prepared as well. CenterPoint Energy encourages customers to have an emergency plan, particularly if they depend natural gas to heat their homes. The company is offering these safety tips to help customers prepare as soon as possible: