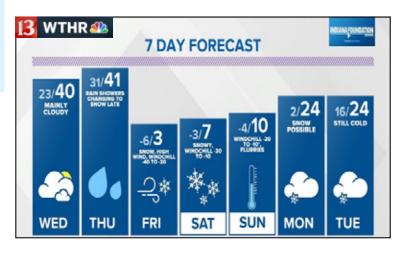

# CenterPoint Energy Offers Tips To Help Customers Prepare For Colder-Than-Normal Temperatures

CenterPoint Energy continues to monitor the weather forecast, as Indiana is expected to experience colder-than-normal temperatures later this week and into the weekend. Because safety is CenterPoint Energy's top priority, the company is preparing for the upcoming weather conditions and wants customers to be prepared as well. CenterPoint Energy encourages customers to have an emergency plan, particularly if they depend natural gas to heat their homes. The company is offering these safety tips to help customers prepare as soon as possible: