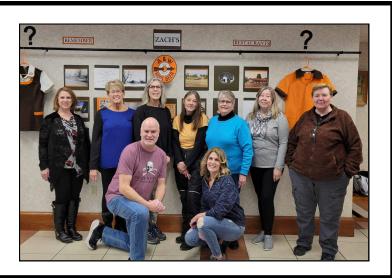

**Butch Dale's Flashback Trivia** 

Do you recognize this person?

Hint: He graduated from CHS in 1968. Later on be could be seen quite often in the Courthouse.

Answer on Page A6

A recent gathering of former Zach's Restaurant employees took place recently at a display at the Crawfordsville District Public Library. In the back, from left, are Amy Epperson Sanderson, Jackie Brown Thompson, Robin Fruits Hoeferle, Ronda Blanton, Kathy Stevens Hesler, Paula Leonard Hutson and Lisa Jordan Guckes. And in the front, from left, are Bob Rivers and Misty Stevens Lewis. The display is up until the end of February. The photo was taken by Dellie Craig and given to The Paper by Karen Zach. The display, which is on the second floor of the Library features some old businesses that were well known and are now gone.