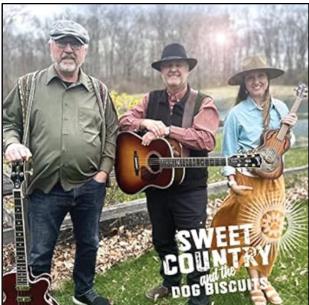

# **Concerts on Corner Back at** Wabash Avenue Presbyterian

Photo courtesy Wabash Avenue Presbyterian

The free concert is Sunday and a free-will offering goes to the Animal Welfare League.

Concerts on the Corner welcomes Sweet Country and the Dog Biscuits to kick off its second season at Wabash Avenue Presbyterian Church.

Indiana singer and songwriter Amy Vanator leads the four-piece folk band that uses bass, guitar, ukelele, mandolin and keyboard to entertain with oldies, bluegrass, gospel and folk music. All are welcome to the free concert Sunday at 4 p.m. A free-will offering supports the **Montgomery County** Animal Welfare League.

A spokesperson for Concerts said the attendance and success of the initial series in 2024 encouraged them to continue spreading the love of God through the joy of music and set up an exciting variety of concerts for 2025. The additional spring concerts will bring back popular Facebook sensation, dueling pianists Cameron Cody and James Kelly, May 2. Classical violinist, Ben Abel and Friends will perform June 1. Fall concerts include a surprise event with Jesse MacLeod Oct. 11.