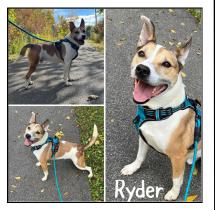

# Meet Ryder

Ryder is an 8 year old medium size (SENIOR) male Terrier mix that has been at the AWL since 8/31/2022 (with breaks in foster homes with some of our amazing fosters). Ryder is a HAPPY BOY with a SUPERSTAR PERSONALITY! Look at that smiling boy! Ryder loves going for walks/jogs, playing fetch, and will gladly sit for treats. Ryder is house and crate trained. He makes virtually no messes and is such a lover. Ryder has been around other dogs at the shelter with no issues.

Ryder is neutered, dewormed, and up to date on his shots. Ryder is ready to go to his forever home! Ryder is looking for his best friend.

Could that be you? AWL is open Monday - Friday from 12:15p-5p and Saturday's from 9:30a-3p. Come say hi!